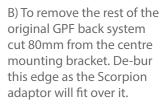

Estimated Fitting Time: 60 Minutes

To remove the original exhaust the system requires cutting in two places.

A) To remove the rear silencer you need to cut 100mm back from the centre of the bend going over the rear axel. (In the centre of the straight length of pipe).