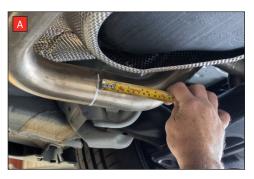

Estimated Fitting Time: 60 Minutes

To remove the original exhaust the system requires cutting in two places.

A) To remove the rear silencer you need to cut 100mm back from the centre of the bend going over the rear axel. (In the centre of the straight length of pipe).