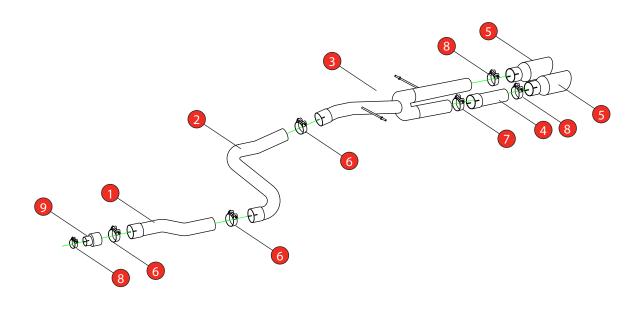

Estimated Fitting Time: 60 Minutes

| NO.     | PART NO.   | DESCRIPTION                   | QTY |  |  |
|---------|------------|-------------------------------|-----|--|--|
| 1       | 1291FD     | Centre Section                | 1   |  |  |
| 2       | 1323FD     | Link Pipe                     | 1   |  |  |
| 3       | 1322FD     | Predator Rear Silencer Delete | 1   |  |  |
| 4       | 1300FD     | Trim Connecting Pipe          | 1   |  |  |
| 5       | Z023.10158 | Carbon Fibre Ascari Trim      | 2   |  |  |
| Fit Kit |            |                               |     |  |  |
| 6       | Z016.10063 | 72mm H/D Clamp                | 3   |  |  |
| 7       | Z016.10070 | 66mm H/D Clamp                | 1   |  |  |
| 8       | Z016.10064 | 63-68mm Clamp                 | 3   |  |  |
| 9       | AD03       | Adaptor                       | 1   |  |  |
| 10      | Z016.10057 | Mounting Rubber               | 3   |  |  |