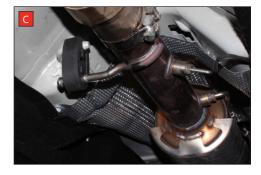

Estimated Fitting Time: 60 Minutes

To remove the original exhaust the system requires cutting in two places.

A) To remove the rear silencer you need to cut 100mm back from the centre of the bend going over the rear axel. (In the centre of the straight length of pipe).