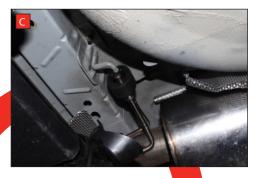

C) Replace the rear three moutuing rubbers with the uprated rubbers supplied in the fit kit.