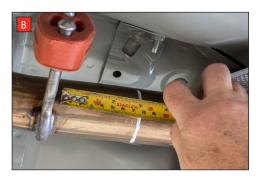

Estimated Fitting Time: 60 Minutes

To remove the original exhaust the system requires cutting in two places.

A) To remove the rear silencer you need to cut 100mm back from the centre of the bend going over the rear axel. (In the centre of the straight length of pipe).